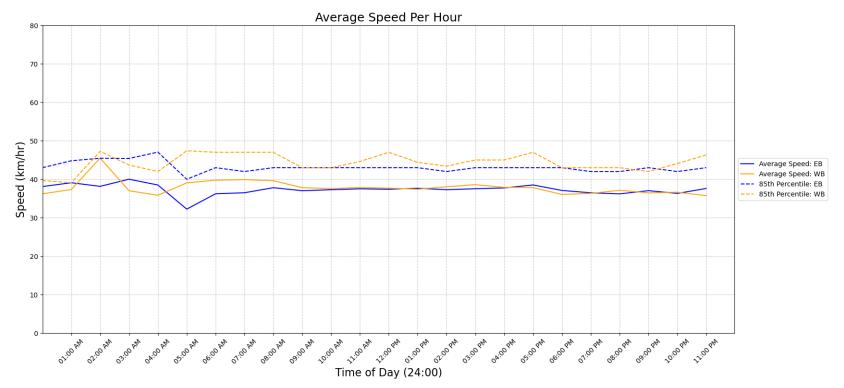

## **Vehicle Speed Summary**

| Station ID: | C0015-04      |                   |            |
|-------------|---------------|-------------------|------------|
| Location:   | CLAREMONT AVE | Between PBH AND D | EL MONTE   |
| Dates:      | 2023-10-18    | to                | 2023-10-25 |

| Movements | Average Speed | 85th Percentile Speed | 95th Percentile Speed |
|-----------|---------------|-----------------------|-----------------------|
| EB        | 37 km/h       | 43 km/h               | 47 km/h               |
| WB        | 38 km/h       | 45 km/h               | 50 km/h               |
| Combined  | 38 km/h       | 43 km/h               | 48 km/h               |